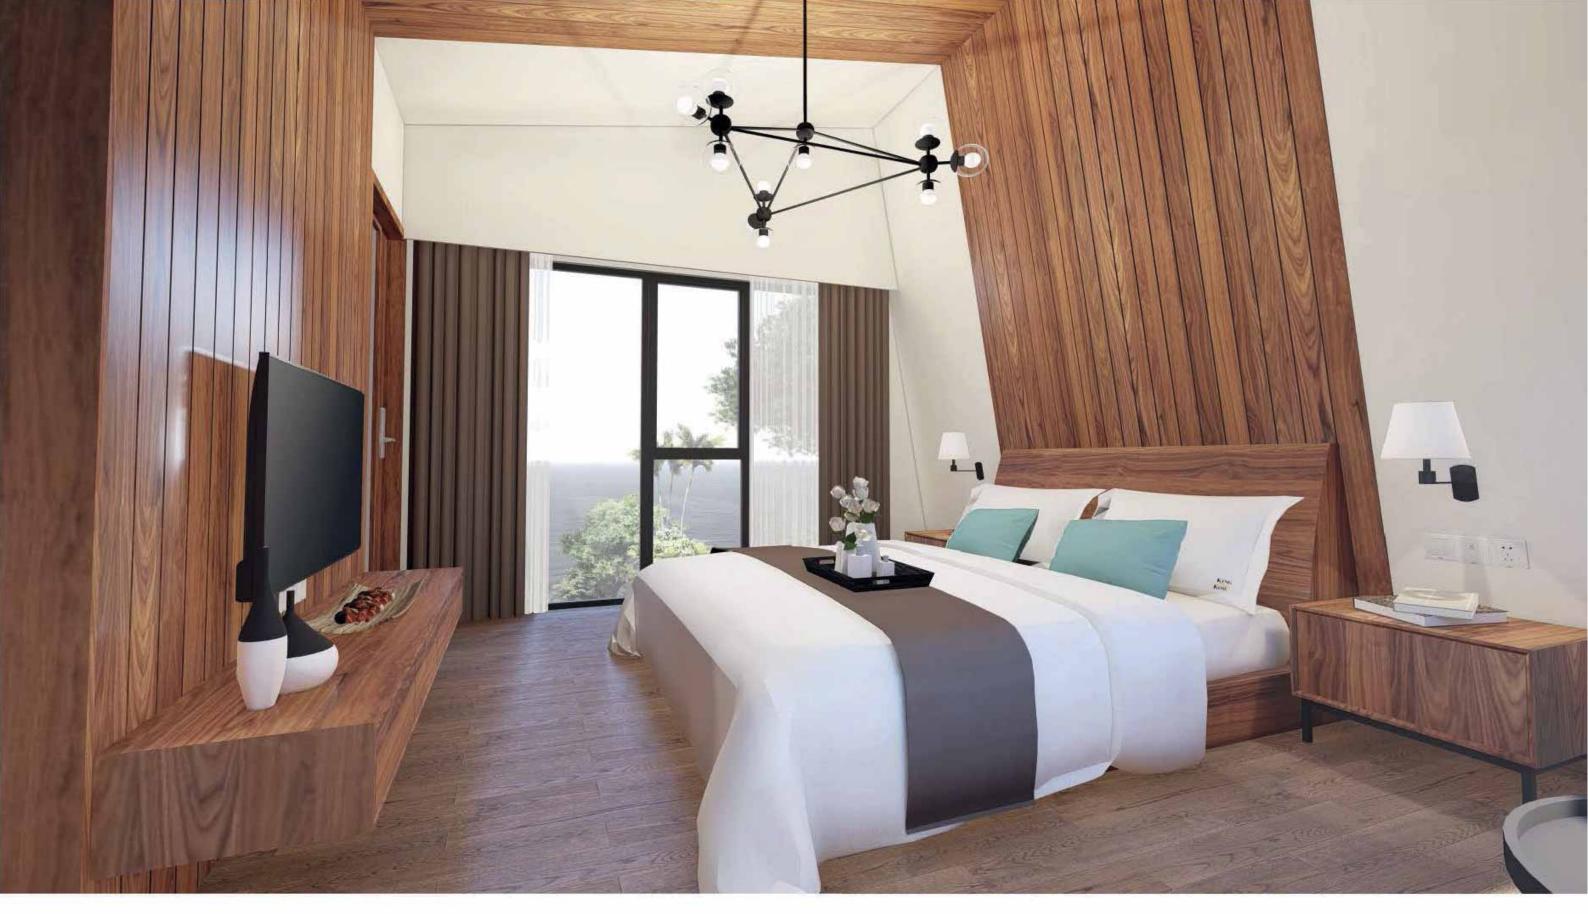

#### SUPER-LUXURY BATHROOM

The spacious bathroom is equipped with TOTO quality bathroom accessories including a large bathtub where you may take a cozy hot shower.

#### INDEPENDENT BEDROOM AND BATHROOM, WET SEPARATION

The eVO 2 includes an independent bedroom and bathroom to separate the activity and rest areas. The wet separation design of the bathroom helps to keep areas outside the bathing area dry and clean, thus to maintain a tidy and pleasant bathroom environment.