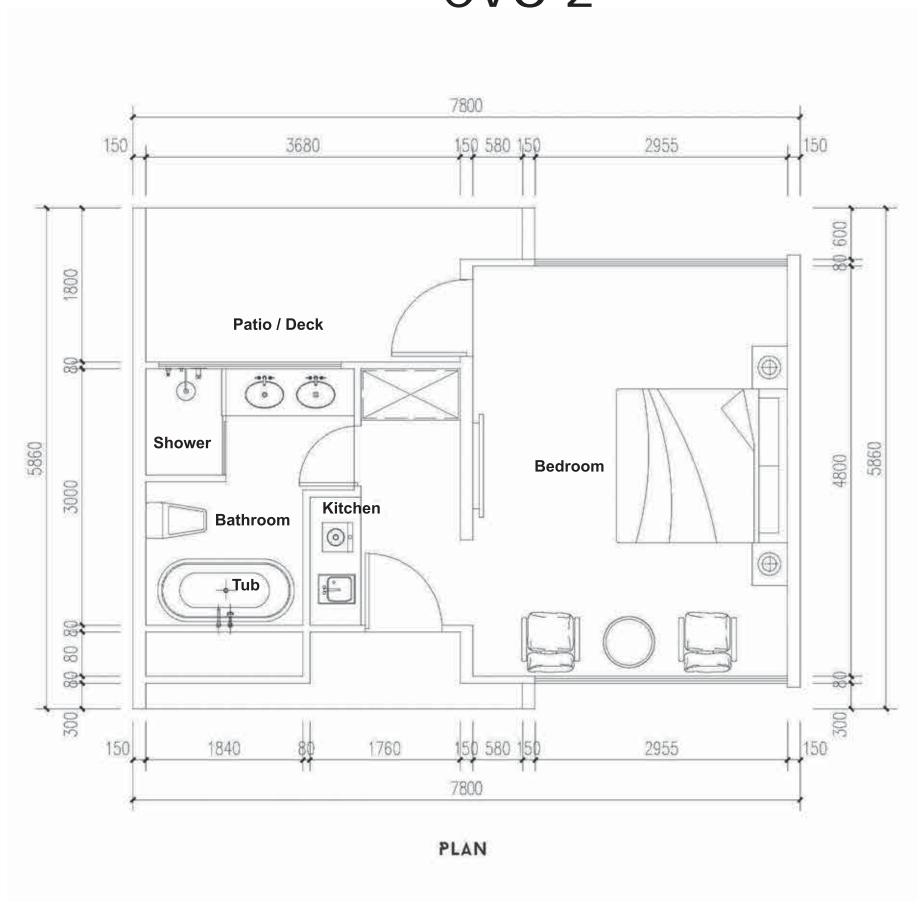

#### **CONFIGURATION** evo 2

| F | Bathroom<br>Or UP | -to-date | opti | ons | an | d |
|---|-------------------|----------|------|-----|----|---|
|   | Kitchen           |          | •    |     |    |   |
|   |                   |          |      |     |    |   |