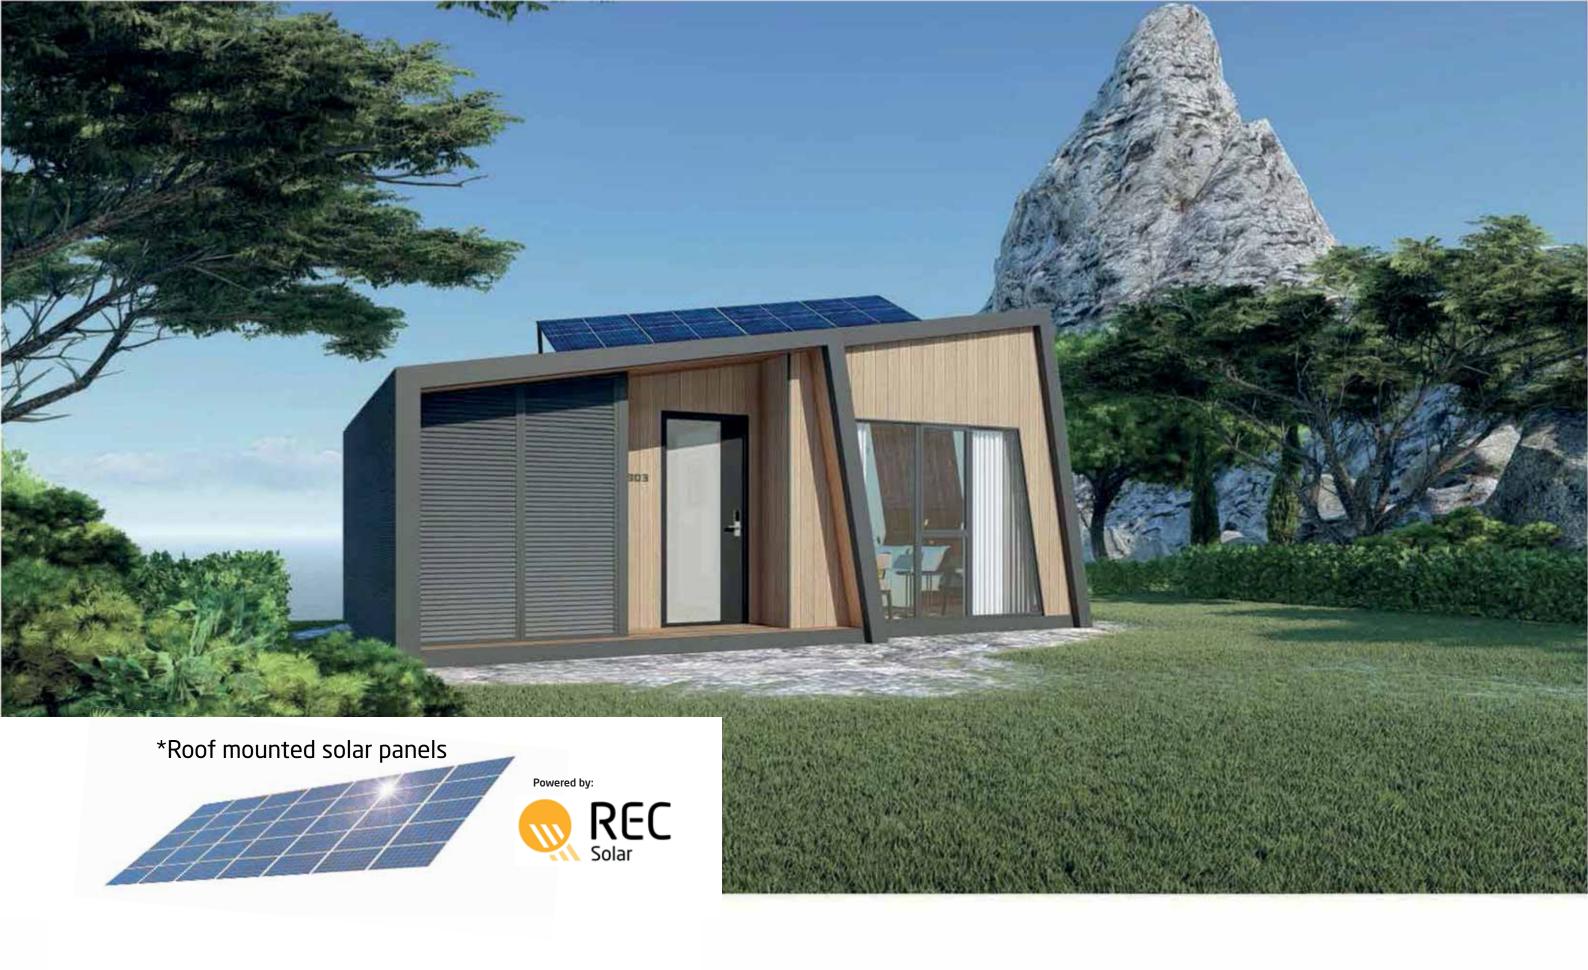

#### **PRODUCT DESIGN**

The evo 2 was designed by a master in architectural art design, and based on modern minimalist design with an inspiration that "Art comes from Nature." the structural shape, spatial organization, decor, etc. where uesd to form a rhythmic abstracted beauty which will inspire people's appreciation during observation, thus offering you a special living experience.

### **FEATURES - QUALITY - CRAFTSMANSHIP**

evo 2 + Premium

INNOVATIVE EXTERIOR

The unique and artistic exterior has an upgraded visual effect to a whole new level.

SPACE HEIGHT

The highest point of the bedroom is 3.8-meter-high, offering a more comfortable space.

#### AVIATION METAL ALLOY STRUCTURE

The aviation metal alloy structure installed with high-strength bolts is adopted in the frameworks of the **evo** 2 to ensure a higher level of integrity. The wallboard is made of advanced composite PvC, engineered OSB, Honeycomb sandwich board panels, integrated ones which may be lifted by hand to save on build time.