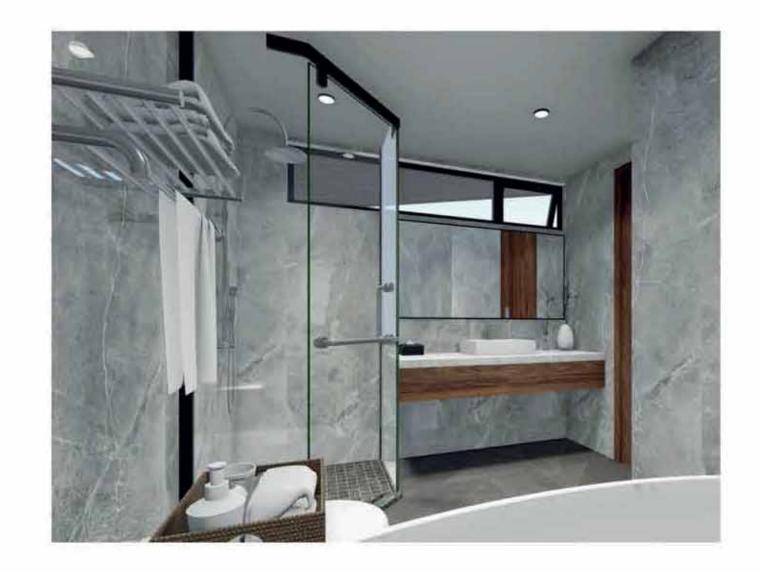

#### SUPER-LUXURY BATHROOM

The spacious bathroom is equipped with TOTO quality bathroom accessories including a large bathtub where you may take a cozy hot shower.

#### INDEPENDENT BEDROOM AND BATHROOM, WET SEPARATION

The eVO 2 includes an independent bedroom and bathroom to separate the activity and rest areas. The wet separation design of the bathroom helps to keep areas outside the bathing area dry and clean, thus to maintain a tidy and pleasant bathroom environment.