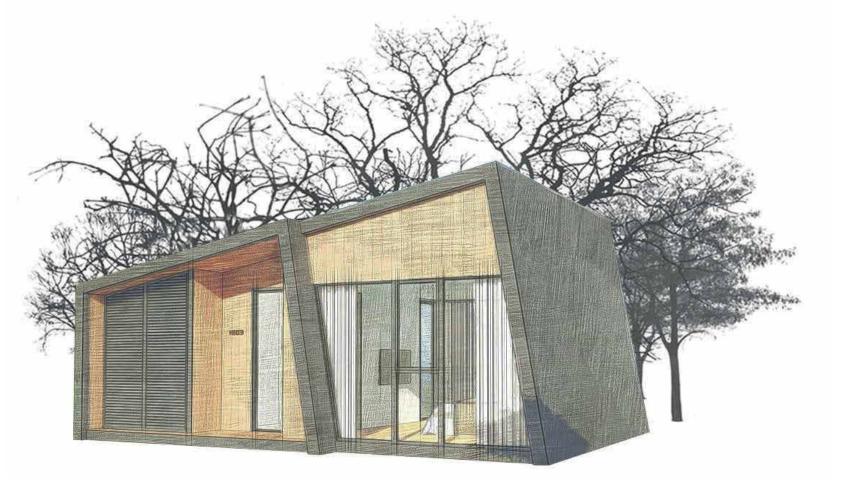

# evo 2 - Living

This is a patented product and imitation is prohibited.

#### **PRODUCT DESIGN**

The evo 2 was designed by a master in architectural art design, and based on modern minimalist design with an inspiration that "Art comes from Nature." the structural shape, spatial organization, decor, etc. where uesd to form a rhythmic abstracted beauty which will inspire people's appreciation during observation, thus offering you a special living experience.

### **FEATURES - QUALITY - CRAFTSMANSHIP**

evo 2 + Premium

INNOVATIVE EXTERIOR

The unique and artistic exterior has an upgraded visual effect to a whole new level.

SPACE HEIGHT

The highest point of the bedroom is 3.8-meter-high, offering a more comfortable space.