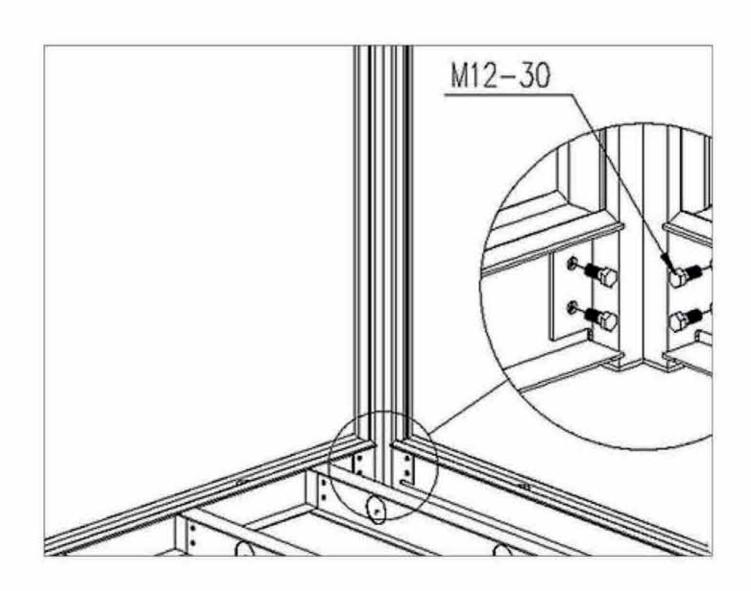

#### AVIATION METAL ALLOY STRUCTURE

The aviation metal alloy structure installed with high-strength bolts is adopted in the frameworks of the **evo** 2 to ensure a higher level of integrity. The wallboard is made of advanced composite PvC, engineered OSB, Honeycomb sandwich board panels, integrated ones which may be lifted by hand to save on build time.