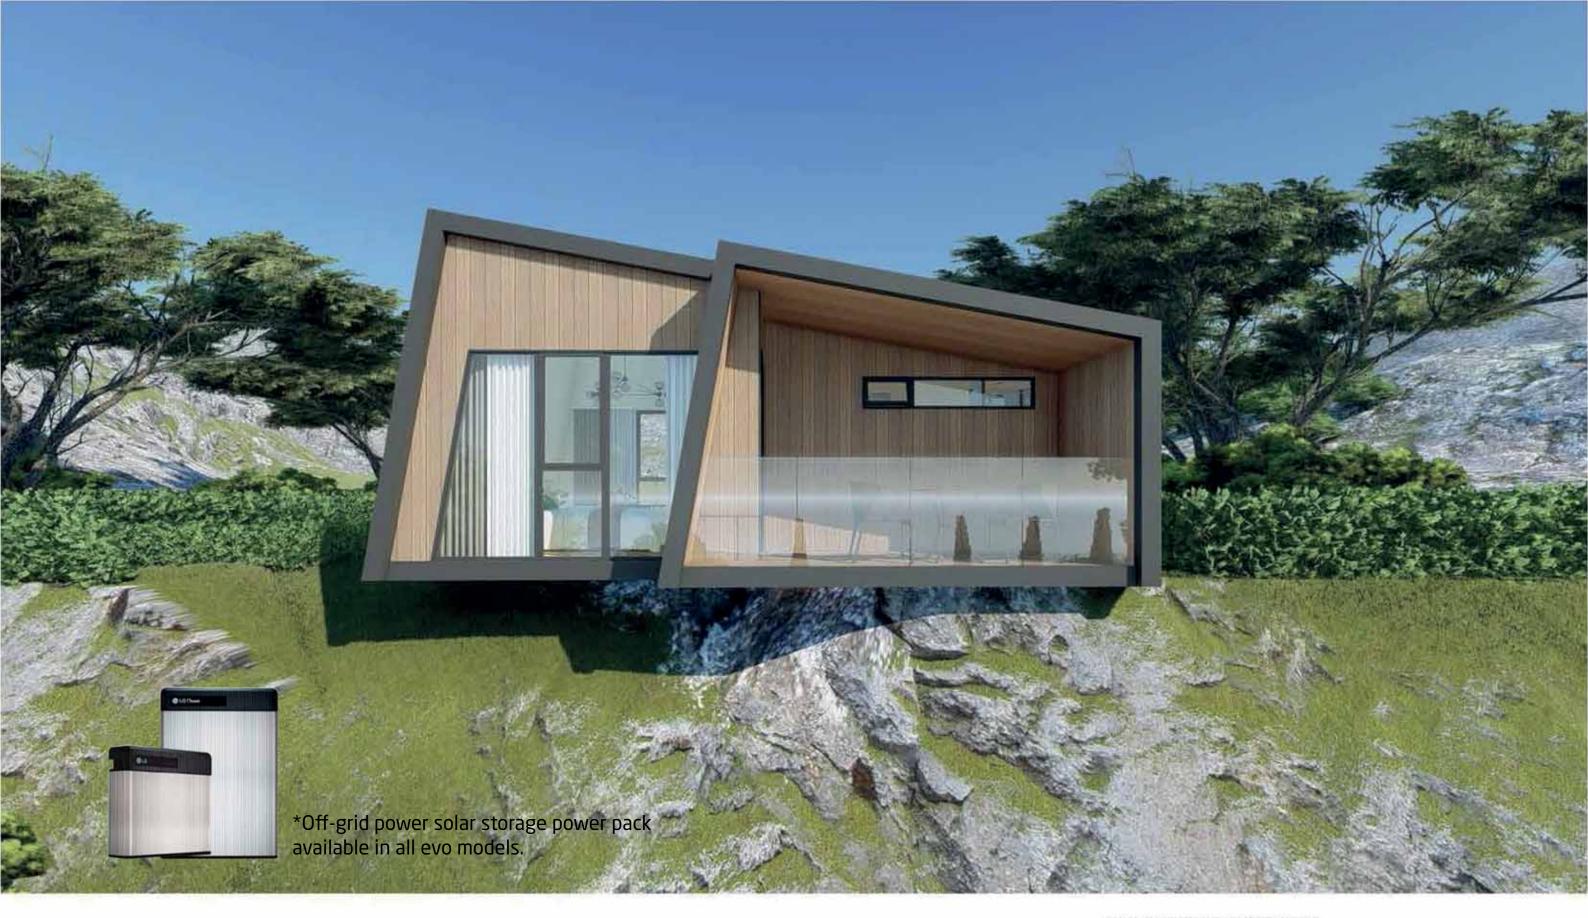

### **FEATURES - QUALITY - CRAFTSMANSHIP**

evo 2 + Premium

INNOVATIVE EXTERIOR

The unique and artistic exterior has an upgraded visual effect to a whole new level.

SPACE HEIGHT

The highest point of the bedroom is 3.8-meter-high, offering a more comfortable space.

#### INDEPENDENT BEDROOM AND BATHROOM, WET SEPARATION

The eVO 2 includes an independent bedroom and bathroom to separate the activity and rest areas. The wet separation design of the bathroom helps to keep areas outside the bathing area dry and clean, thus to maintain a tidy and pleasant bathroom environment.