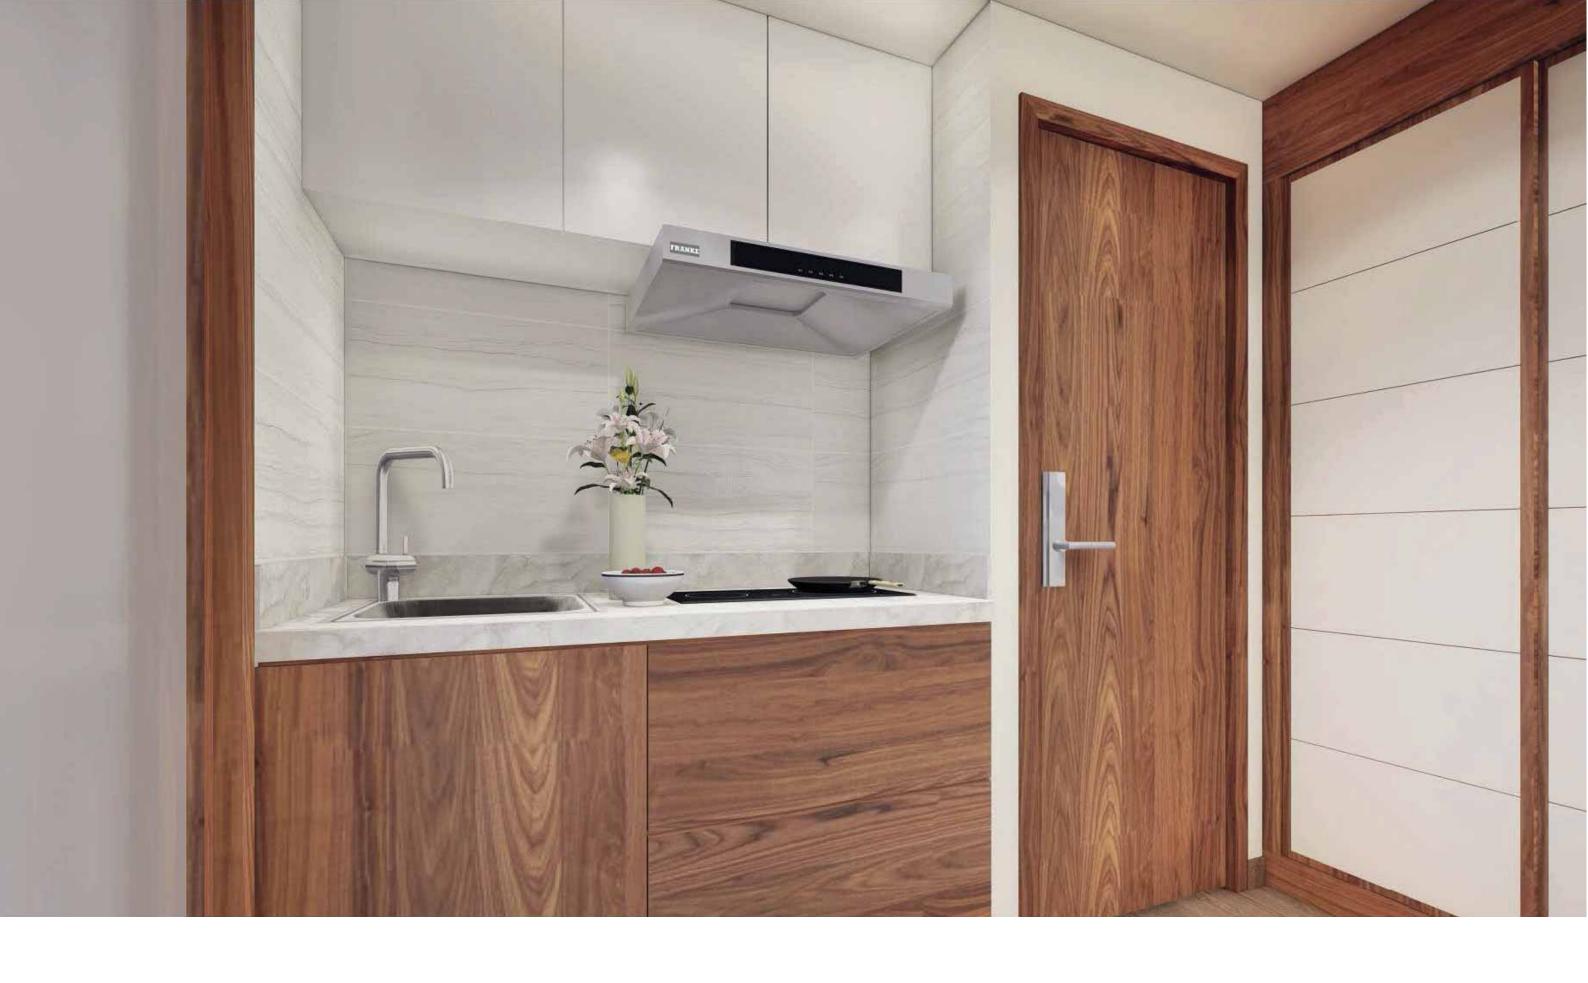

#### INDEPENDENT BEDROOM AND BATHROOM, WET SEPARATION

The eVO 2 includes an independent bedroom and bathroom to separate the activity and rest areas. The wet separation design of the bathroom helps to keep areas outside the bathing area dry and clean, thus to maintain a tidy and pleasant bathroom environment.