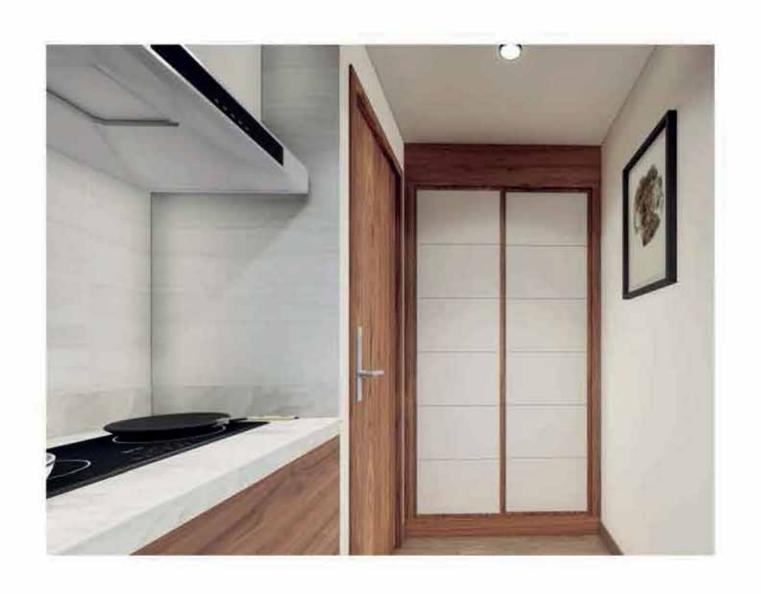

#### INDEPENDENT BEDROOM AND BATHROOM, WET SEPARATION

The eVO 2 includes an independent bedroom and bathroom to separate the activity and rest areas. The wet separation design of the bathroom helps to keep areas outside the bathing area dry and clean, thus to maintain a tidy and pleasant bathroom environment.