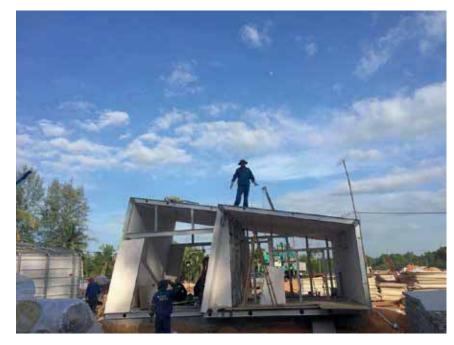

EVO Units are Factory prefabrication, allowing 10 -15 day on-site assembly with very low environmental impact, elementing construction noise, dust, and building materials discarded on project site. Most importantly most components are recyclable.

#### AVIATION METAL ALLOY STRUCTURE

The aviation metal alloy structure installed with high-strength bolts is adopted in the frameworks of the **evo** 2 to ensure a higher level of integrity. The wallboard is made of advanced composite PvC, engineered OSB, Honeycomb sandwich board panels, integrated ones which may be lifted by hand to save on build time.