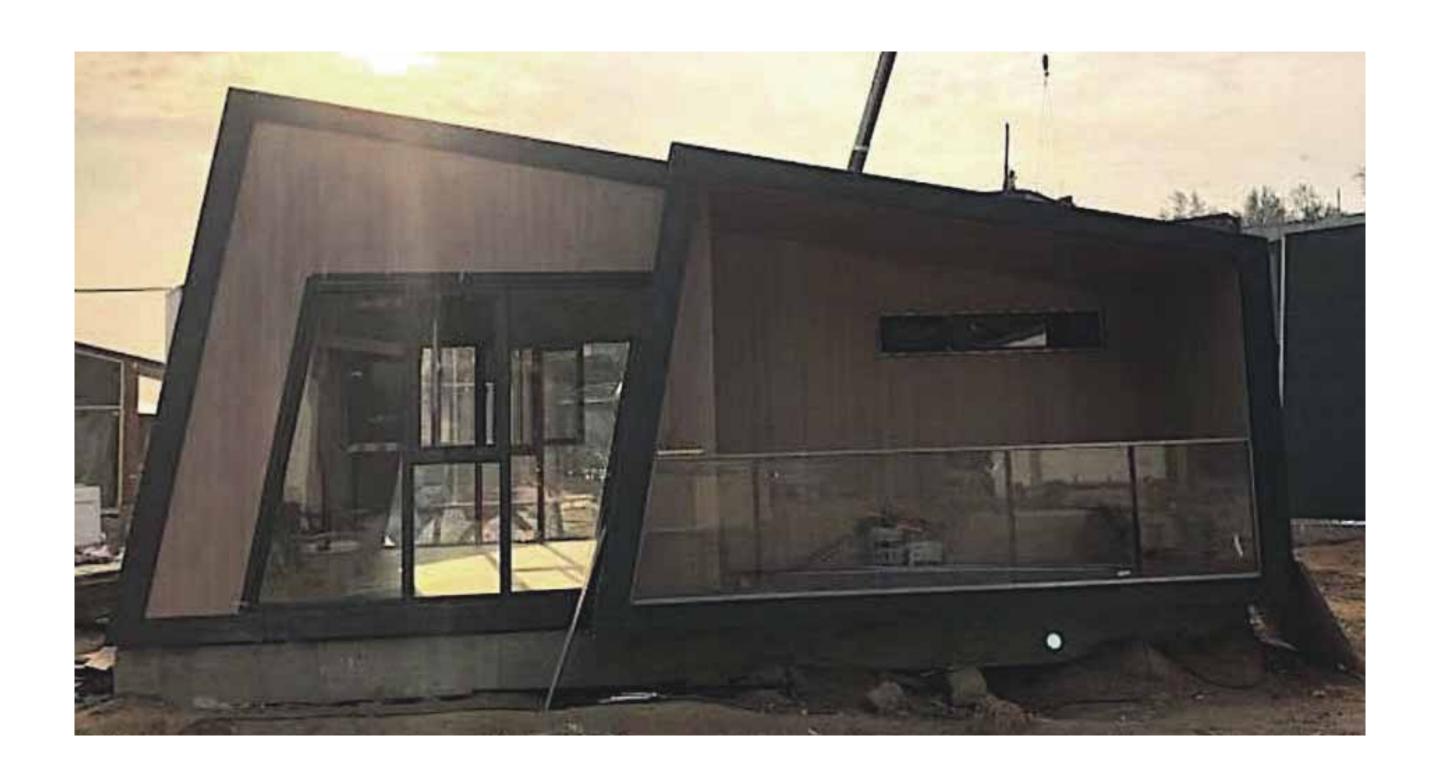

EVO Units are Factory prefabrication, allowing 10 -15 day on-site assembly with very low environmental impact, elementing construction noise, dust, and building materials discarded on project site. Most importantly most components are recyclable.

#### AVIATION METAL ALLOY STRUCTURE

The aviation metal alloy structure installed with high-strength bolts is adopted in the frameworks of the **evo** 2 to ensure a higher level of integrity. The wallboard is made of advanced composite PvC, engineered OSB, Honeycomb sandwich board panels, integrated ones which may be lifted by hand to save on build time.