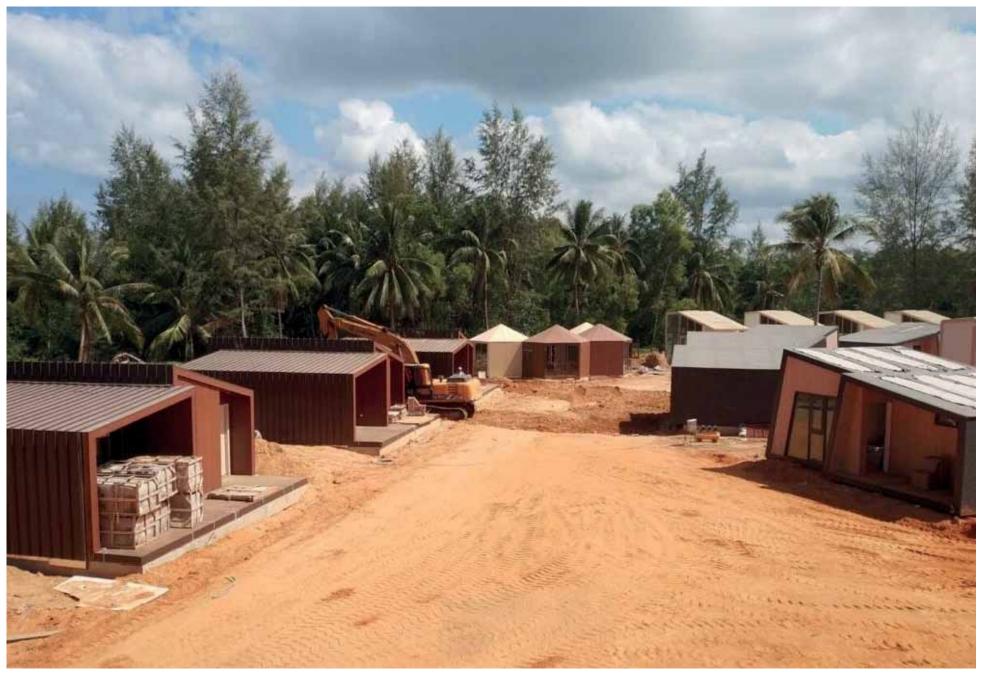

#### Built for deconconstruciton, not demolition

Prefabricated & Modular buildings all but eliminate waste generated from demolition. Modular building systems are a prime example of recycle, repurpose and reuse.

EVO Units are Factory prefabrication, allowing 10 -15 day on-site assembly with very low environmental impact, elementing construction noise, dust, and building materials discarded on project site. Most importantly most components are recyclable.