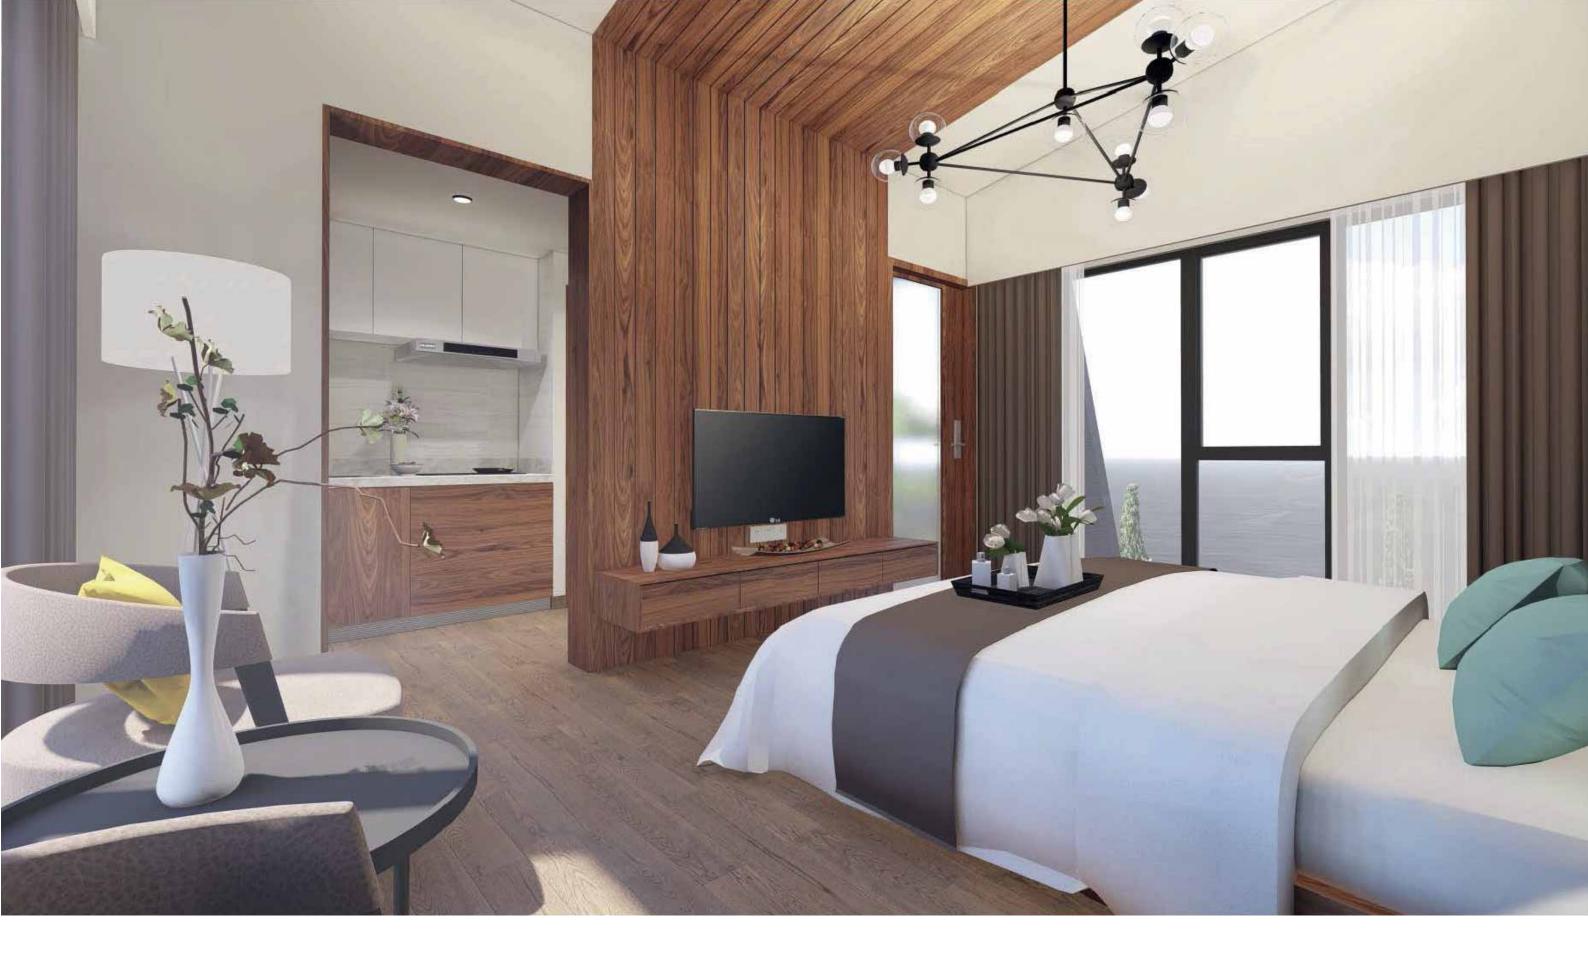

#### **PRODUCT DESIGN**

The evo 2 was designed by a master in architectural art design, and based on modern minimalist design with an inspiration that "Art comes from Nature." the structural shape, spatial organization, decor, etc. where uesd to form a rhythmic abstracted beauty which will inspire people's appreciation during observation, thus offering you a special living experience.

### **FEATURES - QUALITY - CRAFTSMANSHIP**

evo 2 + Premium

INNOVATIVE EXTERIOR

The unique and artistic exterior has an upgraded visual effect to a whole new level.

SPACE HEIGHT

The highest point of the bedroom is 3.8-meter-high, offering a more comfortable space.

#### INDEPENDENT BEDROOM AND BATHROOM, WET SEPARATION

The eVO 2 includes an independent bedroom and bathroom to separate the activity and rest areas. The wet separation design of the bathroom helps to keep areas outside the bathing area dry and clean, thus to maintain a tidy and pleasant bathroom environment.