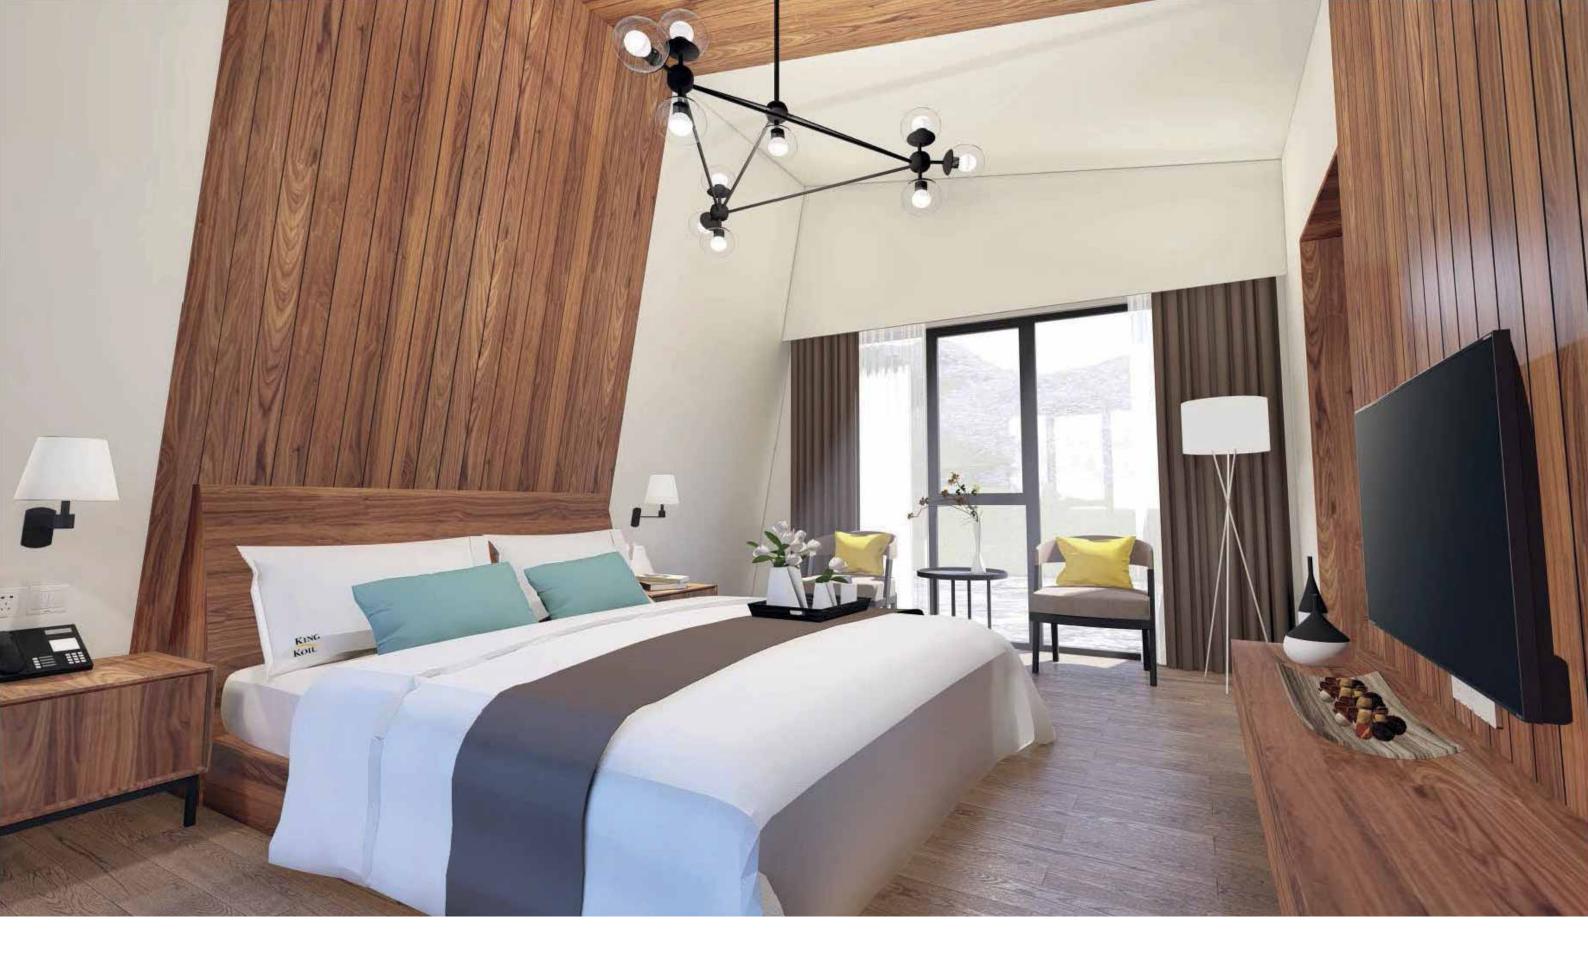

#### **PRODUCT DESIGN**

The evo 2 was designed by a master in architectural art design, and based on modern minimalist design with an inspiration that "Art comes from Nature." the structural shape, spatial organization, decor, etc. where uesd to form a rhythmic abstracted beauty which will inspire people's appreciation during observation, thus offering you a special living experience.

### **FEATURES - QUALITY - CRAFTSMANSHIP**

evo 2 + Premium

INNOVATIVE EXTERIOR

The unique and artistic exterior has an upgraded visual effect to a whole new level.

SPACE HEIGHT

The highest point of the bedroom is 3.8-meter-high, offering a more comfortable space.

#### SUPER-LUXURY BATHROOM

The spacious bathroom is equipped with TOTO quality bathroom accessories including a large bathtub where you may take a cozy hot shower.

#### AVIATION METAL ALLOY STRUCTURE

The aviation metal alloy structure installed with high-strength bolts is adopted in the frameworks of the **evo** 2 to ensure a higher level of integrity. The wallboard is made of advanced composite PvC, engineered OSB, Honeycomb sandwich board panels, integrated ones which may be lifted by hand to save on build time.

#### INDEPENDENT BEDROOM AND BATHROOM, WET SEPARATION

The eVO 2 includes an independent bedroom and bathroom to separate the activity and rest areas. The wet separation design of the bathroom helps to keep areas outside the bathing area dry and clean, thus to maintain a tidy and pleasant bathroom environment.