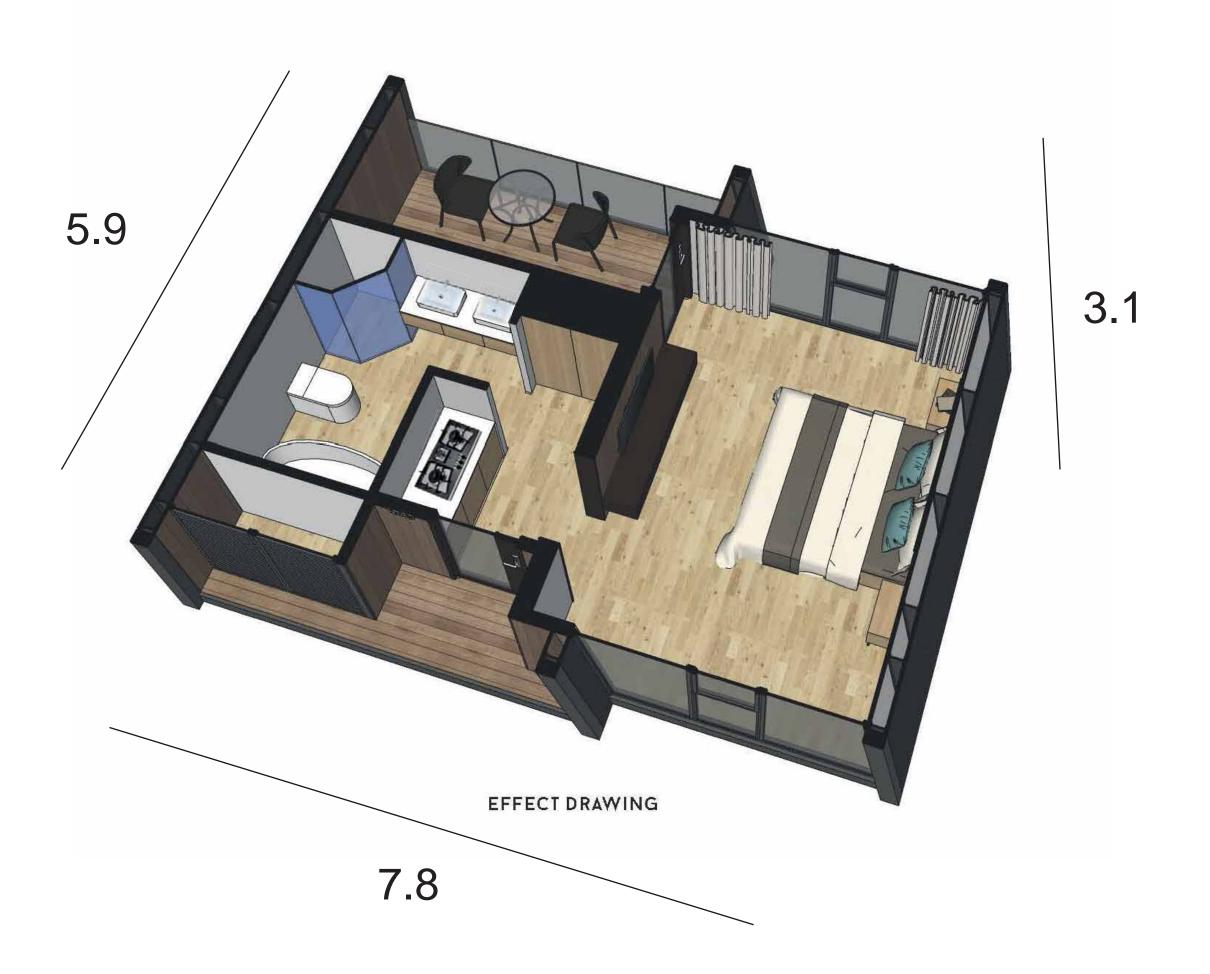

#### **PRODUCT DESIGN**

The evo 2 was designed by a master in architectural art design, and based on modern minimalist design with an inspiration that "Art comes from Nature." the structural shape, spatial organization, decor, etc. where uesd to form a rhythmic abstracted beauty which will inspire people's appreciation during observation, thus offering you a special living experience.

### **FEATURES - QUALITY - CRAFTSMANSHIP**

evo 2 + Premium

INNOVATIVE EXTERIOR

The unique and artistic exterior has an upgraded visual effect to a whole new level.

SPACE HEIGHT

The highest point of the bedroom is 3.8-meter-high, offering a more comfortable space.

#### SUPER-LUXURY BATHROOM

The spacious bathroom is equipped with TOTO quality bathroom accessories including a large bathtub where you may take a cozy hot shower.

#### INDEPENDENT BEDROOM AND BATHROOM, WET SEPARATION

The eVO 2 includes an independent bedroom and bathroom to separate the activity and rest areas. The wet separation design of the bathroom helps to keep areas outside the bathing area dry and clean, thus to maintain a tidy and pleasant bathroom environment.