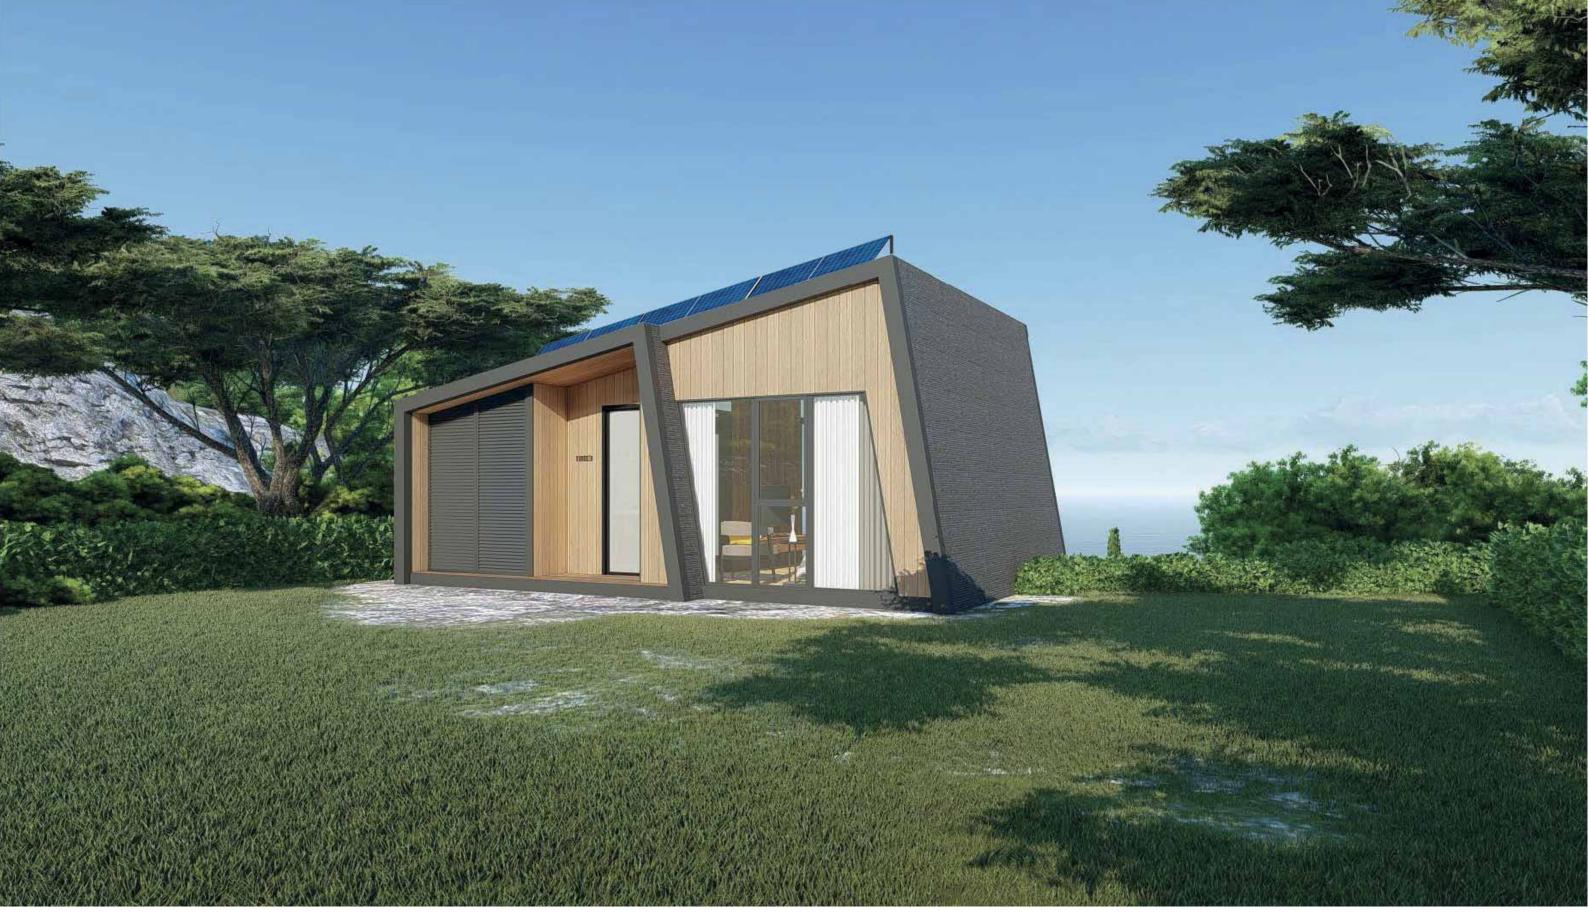

#### **PRODUCT DESIGN**

The evo 2 was designed by a master in architectural art design, and based on modern minimalist design with an inspiration that "Art comes from Nature." the structural shape, spatial organization, decor, etc. where uesd to form a rhythmic abstracted beauty which will inspire people's appreciation during observation, thus offering you a special living experience.

### **FEATURES - QUALITY - CRAFTSMANSHIP**

evo 2 + Premium

INNOVATIVE EXTERIOR

The unique and artistic exterior has an upgraded visual effect to a whole new level.

SPACE HEIGHT

The highest point of the bedroom is 3.8-meter-high, offering a more comfortable space.

#### AVIATION METAL ALLOY STRUCTURE

The aviation metal alloy structure installed with high-strength bolts is adopted in the frameworks of the **evo** 2 to ensure a higher level of integrity. The wallboard is made of advanced composite PvC, engineered OSB, Honeycomb sandwich board panels, integrated ones which may be lifted by hand to save on build time.